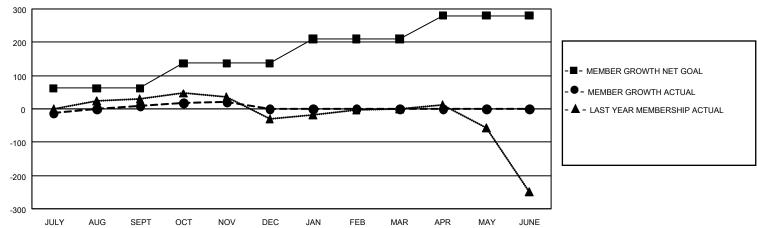

## **GMT MONTHLY MEMBERSHIP PROGRESS REPORT**

Multiple District 21

Results as of: 11/30/2019

**LOCATION: ARIZONA** 

GMT: OPEN

| GMT: OPEN             |               |           |               |                       |                       |                         | GMT CA 1                                           |  |
|-----------------------|---------------|-----------|---------------|-----------------------|-----------------------|-------------------------|----------------------------------------------------|--|
| Clubs                 |               |           |               | Members               |                       |                         |                                                    |  |
| RESULTS FOR 2019-2020 |               |           |               | RESULTS FOR 2019-2020 |                       |                         |                                                    |  |
| QUARTER               | NEW CLUB GOAL | NEW CLUBS | DROPPED CLUBS | QUARTER MEMB          | ER GROWTH NET<br>GOAL | MEMBER GROWTH<br>ACTUAL | DROPPED<br>MEMBERS ACTUAL<br>(including transfers) |  |
| JULY/AUG/SEPT         | 0             | 0         | 4             | JULY/AUG/SEPT         | 186                   | 111                     | 91                                                 |  |
| OCT/NOV/DEC           | 0             | 0         | 0             | OCT/NOV/DEC           | 225                   | 60                      | 40                                                 |  |
| JAN/FEB/MAR           | 9             | 0         | 0             | JAN/FEB/MAR           | 219                   | 0                       | 0                                                  |  |
| APR/MAY/JUNE          | 3             | 0         | 0             | APR/MAY/JUNE          | 210                   | 0                       | 0                                                  |  |

## GOALS AND ACTUAL MEMBERS CUMULATIVE

| DROPPED CLUBS: 4 |     | 43 CLUBS OF 113 ADDED 1 OR MORE | GENDER DISTRIBUTION             |                |     |
|------------------|-----|---------------------------------|---------------------------------|----------------|-----|
|                  |     | NEW MEMBERS                     | MALE                            | 1,593 (56.03%) |     |
|                  |     |                                 | FEMALE                          | 1,250 (43.97%) |     |
| DROPPED MEMBERS  |     |                                 |                                 |                |     |
| DECEASED         | 15  | CLICK HERE FOR CUMULATIVE       | TOTAL FAMILY UNIT MEMBERS       |                | 782 |
| CLUB CANCELLED   | 45  | MEMBERSHIP DATA                 | FAMILY MEMBERS PAYING HALF DUES |                | 400 |
| OTHER            | 71  |                                 |                                 |                | 408 |
| TOTAL            | 131 |                                 | 5020                            |                |     |