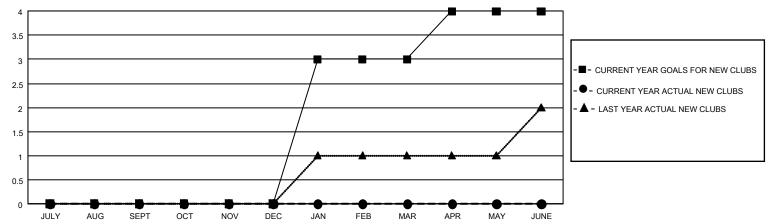

## **GMT MONTHLY MEMBERSHIP PROGRESS REPORT**

Multiple District 21

Results as of: 11/30/2019

**LOCATION: ARIZONA** 

GMT: OPEN

| GMT: OPEN             |               |           |               |                       |                       |                         | GMT CA 1                                           |  |
|-----------------------|---------------|-----------|---------------|-----------------------|-----------------------|-------------------------|----------------------------------------------------|--|
| Clubs                 |               |           |               | Members               |                       |                         |                                                    |  |
| RESULTS FOR 2019-2020 |               |           |               | RESULTS FOR 2019-2020 |                       |                         |                                                    |  |
| QUARTER               | NEW CLUB GOAL | NEW CLUBS | DROPPED CLUBS | QUARTER MEMB          | ER GROWTH NET<br>GOAL | MEMBER GROWTH<br>ACTUAL | DROPPED<br>MEMBERS ACTUAL<br>(including transfers) |  |
| JULY/AUG/SEPT         | 0             | 0         | 4             | JULY/AUG/SEPT         | 186                   | 111                     | 91                                                 |  |
| OCT/NOV/DEC           | 0             | 0         | 0             | OCT/NOV/DEC           | 225                   | 60                      | 40                                                 |  |
| JAN/FEB/MAR           | 9             | 0         | 0             | JAN/FEB/MAR           | 219                   | 0                       | 0                                                  |  |
| APR/MAY/JUNE          | 3             | 0         | 0             | APR/MAY/JUNE          | 210                   | 0                       | 0                                                  |  |

## GOALS AND ACTUAL NEW CLUBS CUMULATIVE